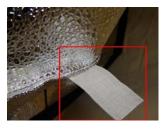

4. Please take out the inner white cover. Pay attention to the 4 Velcro tapes at the edge. Then, please cover the light frame as constructed in step 3. Please flip the black cover over partially and pay attention to the 4 Velcro tapes. Connect the tapes from both covers.