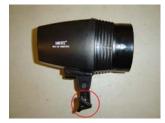

#### **Construction of Light Body Kit**

1. Please pay attention to the knob circled in red

 Look into the lock hole, and you should see that the screw is actually showing up.
Please turn the knob until the screw disappears.