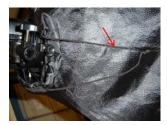

#### **Construction of Light Body Kit**

1. Please pay attention to the knob circled in red

 Look into the lock hole, and you should see that the screw is actually showing up.
Please turn the knob until the screw disappears.