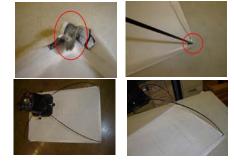

3. Take out the supporting rod, and look at the round connector. Stick it into lock hold & tighten the screw.

### **Construction of Umbrella Unit**

1. Pay attention to the little go-through hole when looking at the light body directly

2. Insert the metal rod of umbrella through the hole

Copyright (C) 2009 Akicom Corp. All Rights Reserved.