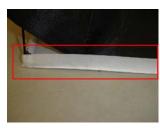

4. Please take out the inner white cover. Pay attention to the 4 Velcro tapes at the edge. Then, please cover the light frame as constructed in step 3. Please flip the black cover over partially and pay attention to the 4 Velcro tapes. Connect the tapes from both covers.