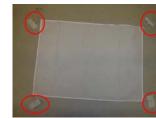

#### **Construction of Soft Light Box:**

1. Please take out the stabilizing frame and put it on the light body by tightening the 4 screws as indicating via red squares in pictures.

2. Please take out the 4 metal sticks for frames of light box, and them onto the hole of stabilizing frame.