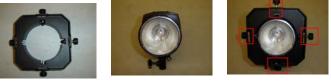

#### **Construction of Soft Light Box:**

1. Please take out the stabilizing frame and put it on the light body by tightening the 4 screws as indicating via red squares in pictures.

2. Please take out the 4 metal sticks for frames of light box, and them onto the hole of stabilizing frame.

3. Please take out the front white cover, and look for the socket on each of the 4 edges. Insert the other ends of metal sticks into these sockets. Some force may be required in order to bend the metal sticks.