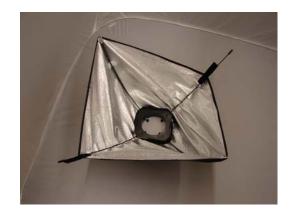

> Akicom Corp. 13617 12th St. Unit C, Chino, CA 91710 Tel: 9099021786 Fax: 9090921787 <u>mailto: sales@akicom.com</u>

1. Please plug in the 2 sockets and the 2 corners on the softbox, force the socket into the center of the softbox and insert the other 2 sticks through the Velcro and connect to the socket

Close the end of the Velcro and the softbox assemble complete. You could add diffuser divider or simply add the diffuser cover out side of the softbox.

Copyright (C) 2009 Akicom Corp. All Rights Reserved.