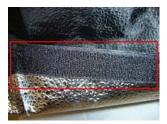

3. Please take out the front white cover, and look for the socket on each of the 4 edges. Insert the other ends of metal sticks into these sockets. Some force may be required in order to bend the metal sticks.