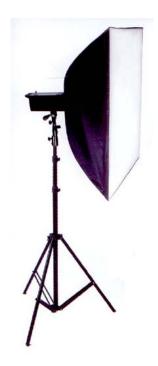

#### **Construction of Light Body Kit**

1. Please pay attention to the knob circled in red

 Look into the lock hole, and you should see that the screw is actually showing up.
Please turn the knob until the screw disappears.

3. Take out the supporting rod, and look at the round connector. Stick it into lock hold & tighten the screw.

### **Construction of Umbrella Unit**

1. Pay attention to the little go-through hole when looking at the light body directly

2. Insert the metal rod of umbrella through the hole

Copyright (C) 2009 Akicom Corp. All Rights Reserved.

#### **Construction of Soft Light Box:**

1. Please take out the stabilizing frame and put it on the light body by tightening the 4 screws as indicating via red squares in pictures.

2. Please take out the 4 metal sticks for frames of light box, and them onto the hole of stabilizing frame.