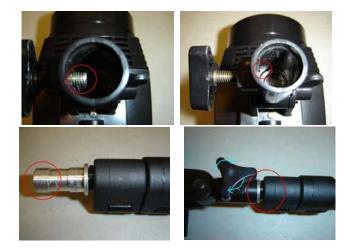

#### **Construction of Light Body Kit**

1. Please pay attention to the knob circled in red

 Look into the lock hole, and you should see that the screw is actually showing up.
Please turn the knob until the screw disappears.

3. Take out the supporting rod, and look at the round connector. Stick it into lock hold & tighten the screw.