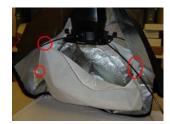

#### **Construction of Light Body Kit**

1. Please pay attention to the knob circled in red

 Look into the lock hole, and you should see that the screw is actually showing up.
Please turn the knob until the screw disappears.