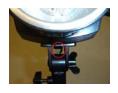

### **Construction of Umbrella Unit**

1. Pay attention to the little go-through hole when looking at the light body directly

2. Insert the metal rod of umbrella through the hole

Copyright (C) 2009 Akicom Corp. All Rights Reserved.