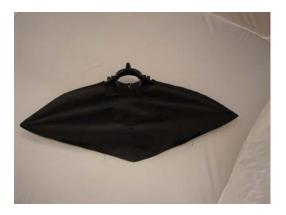

> Akicom Corp. 13617 12th St. Unit C, Chino, CA 91710 Tel: 9099021786 Fax: 9090921787 <u>mailto: sales@akicom.com</u>

1. Please plug in the 2 sockets and the 2 corners on the softbox, force the socket into the center of the softbox and insert the other 2 sticks through the Velcro and connect to the socket

Close the end of the Velcro and the softbox assemble complete. You could add diffuser divider or simply add the diffuser cover out side of the softbox.

Copyright (C) 2009 Akicom Corp. All Rights Reserved.