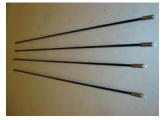

#### **Construction of Soft Light Box:**

1. Please take out the stabilizing frame and put it on the light body by tightening the 4 screws as indicating via red squares in pictures.

2. Please take out the 4 metal sticks for frames of light box, and them onto the hole of stabilizing frame.

3. Please take out the front white cover, and look for the socket on each of the 4 edges. Insert the other ends of metal sticks into these sockets. Some force may be required in order to bend the metal sticks.