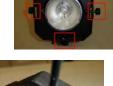

#### **Construction of Light Body Kit**

1. Please pay attention to the knob circled in red

 Look into the lock hole, and you should see that the screw is actually showing up.
Please turn the knob until the screw disappears.