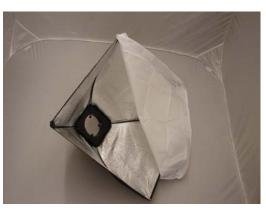

4. Please take out the inner white cover. Pay attention to the 4 Velcro tapes at the edge. Then, please cover the light frame as constructed in step 3. Please flip the black cover over partially and pay attention to the 4 Velcro tapes. Connect the tapes from both covers.

> Akicom Corp. 13617 12th St. Unit C, Chino, CA 91710 Tel: 9099021786 Fax: 9090921787 mailto: sales@akicom.com

5. Please pay attention to the Velcro tapes at the end of both black cover and white front cover. Connect those tapes. Then, please pay attention to the back of the light, where a string attached to the black cover is shown. Please tighten it up in order to stabilize the black cover.